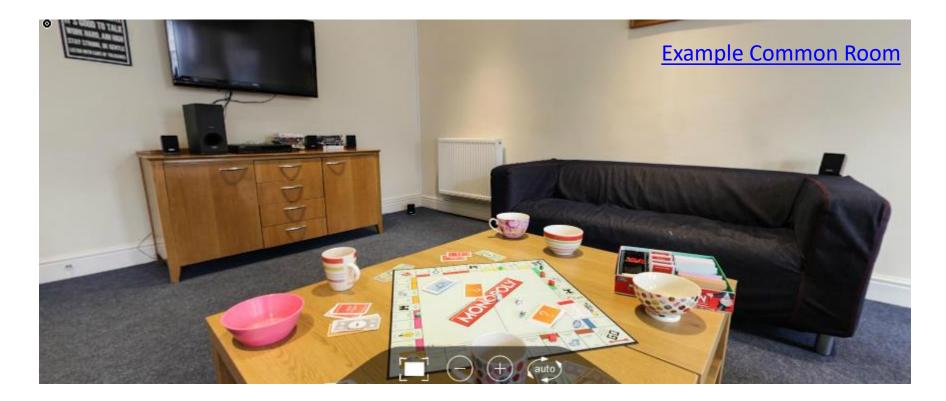

## Brooke House College Accommodation - Facilities

- Supervised Accommodation
  - A Common Room
  - A Kitchenette
  - WiFi
  - Laundry Facilities